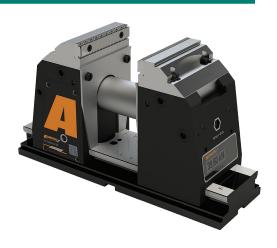

# Upgrade to TeleSense 125 — modern vises purpose-built for your 5-axis applications.

Compact design for maximum workpiece access

> 40 kN clamping force at just 50 Nm torque thanks to force amplifier

Quick-change jaws and fully encapsulated spindle

# TeleSense 125 Series Vises — Made in Germany by ALLMATIC