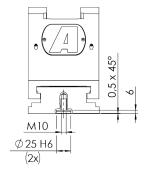

#### Access to 25 different jaws

Smooth, gripper, and pull-down jaws — installed directly or with an adapter.

| Version                  | Height | EDP      |
|--------------------------|--------|----------|
| TeleSense 125            | 186mm  | 11000080 |
| TeleSense 125<br>Compact | 165mm  | 11000079 |