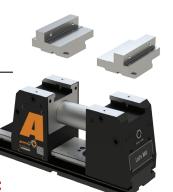

#### **TELESENSE 125**

EDP # 11000080

1x TeleSense 125 high-pressure vise -186mm height

2x Quick-change stepped jaws

List Price: \$6098

**PROMO List Price:** \$5,488

# **TELESENSE 125 COMPACT**

EDP # 11000079

1x TeleSense 125 Compact high-pressure vise -165mm height

2x Quick-change stepped jaws

List Price: \$6098

**PROMO List Price:** \$5,488

Promo ends 2/28/2025, while supplies last. Subject to change without notice. See dapra.com/promos for additional terms.