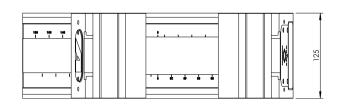

#### Extendable clamping range

With an extension of 75mm — up to 672mm total with longer or second extension rail.

**Extension rails can be retrofitted modularly** 500mm and 600mm lengths coming soon.