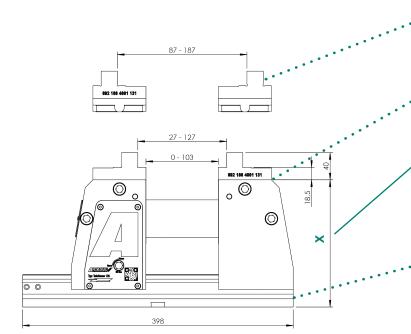

#### Extendable clamping range

With an extension of 75mm — up to 672mm total with longer or second extension rail.

#### Access to 25 different jaws

Smooth, gripper, and pull-down jaws — installed directly or with an adapter.

| Version                  | Height | EDP      |
|--------------------------|--------|----------|
| TeleSense 125            | 186mm  | 11000080 |
| TeleSense 125<br>Compact | 165mm  | 11000079 |

**Extension rails can be retrofitted modularly** 500mm and 600mm lengths coming soon.