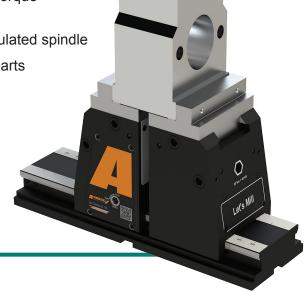

# Upgrade to TeleSense 125 — modern vises purpose-built for your 5-axis applications.

Compact design for maximum workpiece access

> 40 kN clamping force at just 50 Nm torque thanks to force amplifier

Quick-change jaws and fully encapsulated spindle

Clamp both raw and pre-machined parts

Only 50 units available!

Use promo code PRO-TELE125

product info